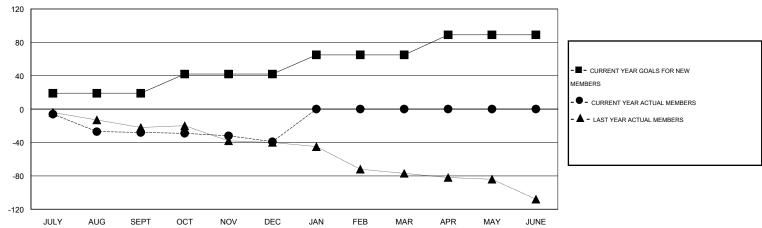

#### GOALS AND ACTUAL MEMBERS CUMULATIVE

| DROPPED CLUBS: 1  DROPPED MEMBERS | 16 CLUBS OF 47 ADDED 1 OR MORE<br>NEW MEMBERS | GENDER DISTRIBUTION           MALE         1,182 (82.95%)           FEMALE         243 (17.05%) |     |
|-----------------------------------|-----------------------------------------------|-------------------------------------------------------------------------------------------------|-----|
| DECEASED 13                       | CLICK HERE FOR HEALTH                         | FAMILY UNIT MEMBERS                                                                             | 212 |
| CLUB CANCELLED 12                 | ASSESSMENT DATA                               | HEAD OF HOUSEHOLD                                                                               | 105 |
| TOTAL 40                          |                                               | NON-HEAD OF HOUSEHOLD                                                                           | 107 |